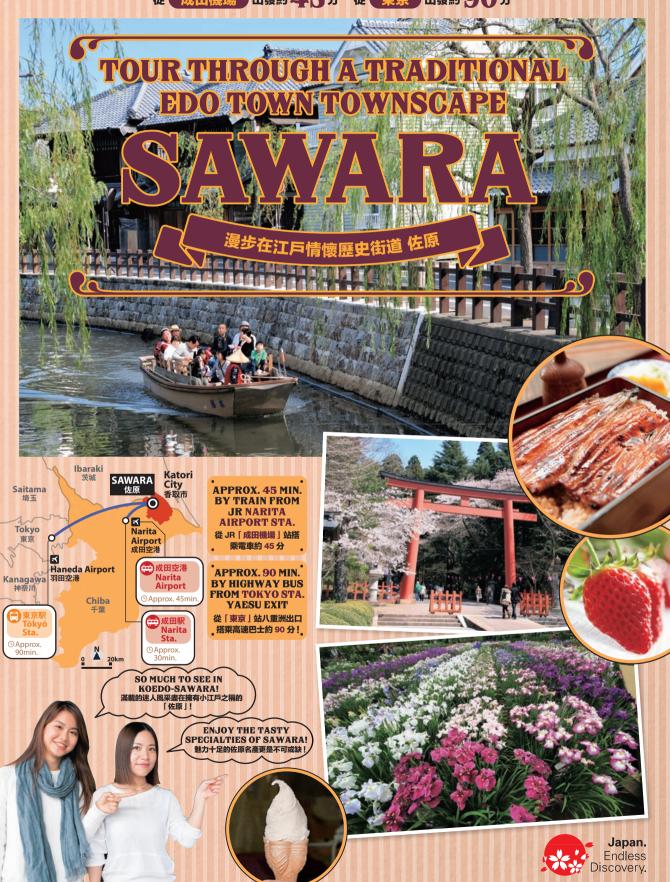

From Narita Airport Approx. 45 min. From Tokyo Approx. 90 min. 從 成田機場 出發約 45分 從 東京 出發約 90分

#### WHAT KIND OF A PLACE IS KOEDO-SAWARA?

小江戶「佐原」 是什麼樣子的城鎮呢?

SAWARA, located in Katori City in Chiba Prefecture in Japan, and used to be known as KOEDO (meaning "small Edo city") because the area was bustling with activity from river transportation along the Tone River and Ono River. For its nostalgic townscape reminiscent of a unique Edo atmosphere, the district has been added to the Japan Heritage list. This town is now beginning to attract more visitors from outside of Japan, and has also been listed in the Michelin Green Guide. You'll find yourself taking many photos in an effort to capture its many scenic spots!

佐原地區位於日本干葉縣香取市內,獲益於利根川及小野川等水路運輸,因其盛況而有「小江戶」的美譽。由江戶文化獨自升華而來的街景風貌猶存,因此列為日本遺產。不只米其林《綠色指南》曾介紹過,也逐漸吸引各國民眾目光。城裡更充滿許多令人不容錯過拍照留念的美麗風景。

# What is the appeal of SAWARA? 佐原的魅力何在?

#### Koedo townscape 小江戶之歷史街道

The area along the Ono River in SAWARA is a popular place to get a glimpse of what the town looked like in the Edo period. This is the first area in the Kanto region that was selected as an Important Preservation District for Groups of Traditional Buildings, and is lined with historic buildings that have been designated as cultural properties by Chiba Prefecture.

■ 座落在佐原地區小野川沿岸的歷史街道,昔日江 戶風光尚存備受歡迎。是日本關東首次列為「重要傳 統建築物保存地區」的區域,這裡干葉縣指定文化財 之歷史建築物也鱗次櫛比。

# Delicious foods made with local ingredients from Katori City 精選香取市產之絕品美食

A variety of foods, made with particular care to use local ingredients produced in Katori City, will satisfy the gourmand in you. You can enjoy a variety of food-from Japanese to Italian cuisine, as well as sweets such as soy sauce gelato and sweet potato jelly-cake that can only be enjoyed in Sawara.

■■ 從日式到義大利料理,醬油冰淇淋與紅薯羊羹等 甜點,各種採用香取市產食材之美食。造訪日本時, 王萬別錯過只有在佐原才能品營到之絕品美食!

## Experience boating and cycling 船舟巡禮、單車體驗

A great way to see the historic landscape of SAWARA is by boat or rented bicycle. Ride a boat and enjoy a leisurely cruise along the Ono River, or go cycling if you want to see all that SAWARA has to offer.

■ 船舟巡禮與單車體驗讓您飽覽「佐原」之歷史景 觀。在小野川來來去去的船舟上細細感受時光的流動。 想盡情地探索佐原區域風采則建議租用單車。

#### Grand Festival of Sawara and the Suigo Sawara Iris Festival

佐原大祭與水鄉佐原菖蒲花祭

The Grand Festival of Sawara is designated as a National Important Intangible Folk Cultural Property, and features floats with some of the largest figurines in Japan being paraded along the streets. The Suigo Sawara Iris Festival is when visitors will find irises blooming everywhere in a garden that boasts of having the most varieties of irises in the Asian region. Both of these popular events attract visitors from afar.

「佐原大祭」被列為日本「國家指定重要無形民俗文化財產」,節日中人們施轉乘載著大人形的山車在街中遊行,其規模屈指可數。菖蒲花香飄逸的「水鄉佐原菖蒲花祭」,舉辦場地國內菖蒲花的栽培種類數東洋第一。這兩項活動均是日本國內民眾喜愛造訪之人氣祭典。

Autumn foliage 紅葉

2

How to use Wi-Fi 使用方法

後也將繼續擴增!

Pick up a card with the Wi-Fi password from the Suigo Sawara Tourist Association's Station-Front Tourist Information Center or the Sawara Visitor's Center.