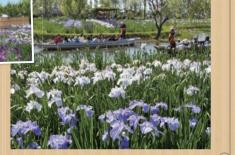

#### **Suigo Sawara Iris Festival**

of irises blooming by the waters 菖蒲花搖曳迷人

**Dramatic views of a multitude** 

The Iris Festival is held at the time when 1.5 million irises numbering 400 varieties, the highest number of varieties gathered in one place within the Asian region, come into full bloom. During the festival period, boats also take visitors on a cruise of the area.

每年的菖蒲花季共有約400種、150萬株的菖蒲花華麗盛 開, 堪稱東洋第一。「菖蒲花祭」的祭典期間也舉辦園內船舟巡

0478-56-041

End of May to the end of June ■ 8:00-18:30 ¥ ¥700 (Adult)

www.suigo-sawara.ne.jp/ abroad en ca5.html