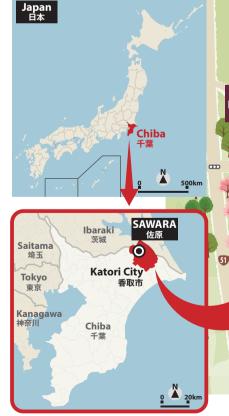

#### WHAT KIND OF A PLACE IS KOEDO-SAWARA?

小江戶「佐原」 是什麼樣子的城鎮呢?

SAWARA, located in Katori City in Chiba Prefecture in Japan, and used to be known as KOEDO (meaning "small Edo city") because the area was bustling with activity from river transportation along the Tone River and Ono River. For its nostalgic townscape reminiscent of a unique Edo atmosphere, the district has been added to the Japan Heritage list. This town is now beginning to attract more visitors from outside of Japan, and has also been listed in the Michelin Green Guide. You'll find yourself taking many photos in an effort to capture its many scenic spots!

佐原地區位於日本干葉縣香取市內,獲益於利根川及小野川等水路運輸,因其盛況而有「小江戶」的美譽。由江戶文化獨自升華而來的街景風貌猶存,因此列為日本遺產。不只米其林《綠色指南》曾介紹過,也逐漸吸引各國民眾目光。城裡更充滿許多令人不容錯過拍照留念的美麗風景。