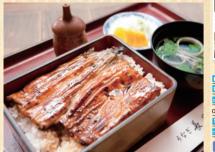

### Unagi Hasegawa 鰻魚專賣 長谷川 MAP.P.4B-2

The place to go for casual Japanese food

Chukei Chaya is located about midway between the Inoh Tadataka Museum and the Suigo

Sawara Dashi Kaikan (Float Museum). Here, you can enjoy casual Japanese food during your tour

約位在伊能忠敬紀念館與水鄉佐原山車會館中間的「忠敬茶屋」。漫步於佐原的途

The great taste comes from the secret sauce, which has been made since the restaurant's founding by adding to its original base, combined with the use of locally produced rice and spring water from the site. The eel, with just the right amount o fattiness, offers a truly delectable experience.

有著創業以來代代相傳之秘沾醬,並採用當地生產之白 米與境內湧泉作為水源,其美味不在話下。鰻魚恰到好處的

暢快品嘗日式美食

1903 | Sawara Katori City

day instead)

**0478-52-4362 10:00-18:00** 

Mon. (If Mon. is a holiday, closed on the following

Credit cards not accepted URL http://chukeichaya.jimdo.com/english

Mini Tendon (tempura on rice) Set ¥880

English Menu English web site

Chukei Chava MAP:P.4 C-3

584. I. Sawara, Katori City 0478-54-3011 11:00-19:30 Wed. (If Wed. is a holiday, closed on the following day instead Unaju (eel on rice) from ¥2,490 Credit cards not accepted