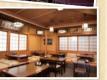

#### **Dine in charming old folk houses** 趣味傳統民家風味餐館

Relax and enjoy a leisurely meal in a beautifully renovated old folk house, or at a restaurant with an exquisitely preserved

古老民家所改裝的趣味店鋪與精心修整的日式庭園是本餐廳最大特

#### **Long-established restaurants** that continue to be well-loved 廣受愛戴的人氣老店舖

In SAWARA, you can find long-loved establishments serving unagi (eel) and soba noodles, which are some of the most popular Japanese foods. Savor these traditional dishes while you are in the area.

堪稱日本料理代名詞的「鰻魚」與「蕎麥麵」。在佐原也有歷史悠久廣受好評的 店家。千萬別忘了品嚐其獨特之風味。