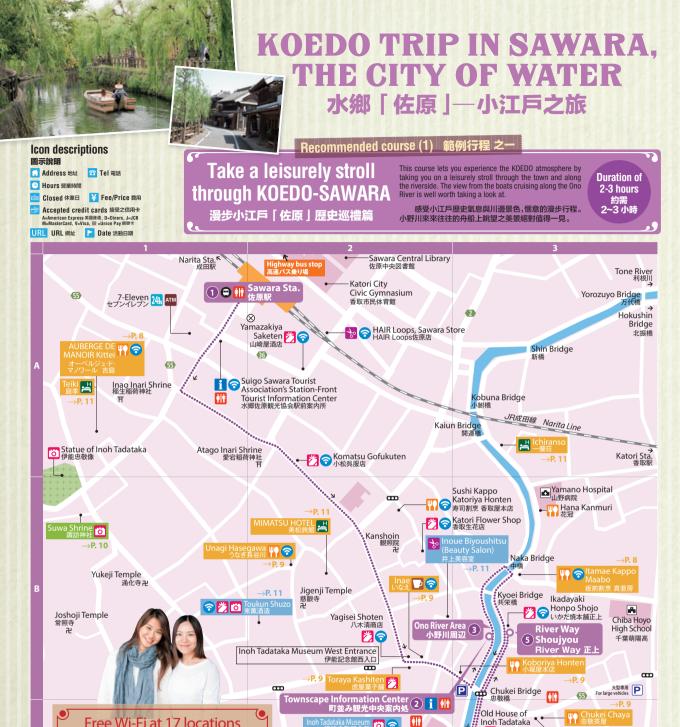

## Recommended course (2) 範例行程 之二

**Experience SAWARA** the city of water, on rented bicycles

水鄉「佐原」單車體驗篇

SAWARA, surrounded by waters from the Tone River and Ono River, still possesses remnants of an era when the town used to bustle with river transportation. This course takes you to all the major sights in SAWARA, with a focus on the riverside area.

受惠於利根川與小野川等水源,至今「佐原」仍留存著曾繁華一 時的河運倒影。本行程以河川為中心,盡情深入地探索「佐原」。

information on where to go!

前往佐原歷史街道

This center offers information on

sightseeing locations and places to

本中心提供佐原之觀光景點、餐

1903-1, I. Sawara, Katori City 0478-52-1000, 0478-54-7766

佐原町並み交流館

Sawara Elementary School

Coin-operated

lockers available

設有寄物櫃!

Sawara Sta. MAP:P.4 A-2

I've never seen such a charming station building! 第一次看到如此有特色的車站!

The station building at SAWARA has the look of old Japan, with large

drapes hanging from the entrance that say "Sawara Station." This is where your stroll through KOEDO-SAWARA begins!

垂掛寫著「佐原站」的大布簾, 散發濃厚日本味的車站建築。 就從這裡開始,一起來趟小江戶·佐原的散策之旅吧

> Townscape Method Townscape ormation Center

498, I, Sawara, Katori City

₫ 0478-55-2020 9:00-16:30 Mon.

¥ Sweet Potato Ice Cream ¥200 Credit cards not accepted

Try the famous Sweet Potato Ice Cream as you walk around the town. This ice cream with its rich sweet taste is made with lots of the Beni Azuma variety of sweet potato, harvested here in SAWARA.

城鎮巡禮的同時再配上佐原人氣甜點「地 瓜冰淇淋」。大量使用佐原產之「紅番薯」, 散發著濃郁香甜。

These are delicious, with chunks of sweet potatoes in them! 含有方塊狀的 番薯美味升級!

transported into another era as you immerse yourself in the atmosphere of this KOFDO landscape ■ 邊眺望著小野川旁林立的古