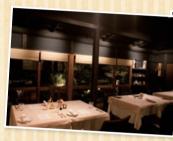

### RISTORANTE Casa Alberata

This restaurant serves delicious Italian meals using fresh local produce and other ingredients carefully selected by the chef. The restaurant is in a traditional Japanese house that has been renovated with a modern touch

獨具特色的義大利料理,採用當地新鮮食材與主廚嚴選之食材製作。改造 傳統日式房屋融合現代風格感受不一樣的用餐氛圍。

wall along the Ono River. 小野川沿岸的黑牆是這裡的重要

1727, I, Sawara, Katori City

■ Mon. (and some Tue.) ¥ Lunch: Course meals from ¥3,780

Dinner: Course meals only from ¥4,298

A,D,J,M,V URL www.casaalberata.com

Wi-Fi