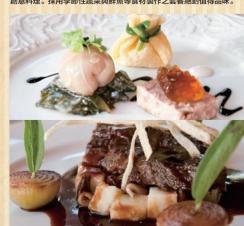

MAP:P.4 C-2

Assortment of appetizers using local ingredients, and the popular potato gnocchi 採用當地食材製作之前菜拼盤以及人氣的地瓜玉棋(義大利餃子)

### RISTORANTE Casa Alberata

This restaurant serves delicious Italian meals using fresh local produce and other ingredients carefully selected by the chef. The restaurant is in a traditional Japanese house that has been renovated with a modern touch

獨具特色的義大利料理,採用當地新鮮食材與主廚嚴選之食材製作。改造 傳統日式房屋融合現代風格感受不一樣的用餐氛圍。

wall along the Ono River. 小野川沿岸的黑牆是這裡的重要

1727, I, Sawara, Katori City

■ Mon. (and some Tue.) ¥ Lunch: Course meals from ¥3,780

Dinner: Course meals only from ¥4,298