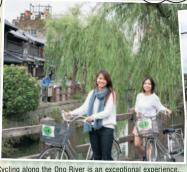

## Experience boating and cycling 船舟巡禮、單車體驗

A great way to see the historic landscape of SAWARA is by boat or rented bicycle. Ride a boat and enjoy a leisurely cruise along the Ono River, or go cycling if you want to see all that SAWARA has to offer.

■ 船舟巡禮與單車體驗讓您飽覽「佐原」之歷史景 觀。在小野川來來去去的船舟上細細感受時光的流動。 想盡情地探索佐原區域風采則建議租用單車。

### Ono River Area MAP:P.68-1

Best place for

exnansive views

of the Tone River! 眺垣利規川的紹佳據點

The crossing at this single-track railway makes the old-town atmosphere even more picturesque! 帶點懷舊風情的單線鐵軌平交道!

Cycling along the Ono River is an exceptional experience. Make stops to enjoy the view from along the river and

騎著車沿途欣賞小野川旁的歷史街道格外心曠神 有時也可停下車來,從河畔與橋上欣賞美景。