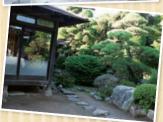

#### Koedo townscape 小江戶之歷史街道

The area along the Ono River in SAWARA is a popular place to get a glimpse of what the town looked like in the Edo period. This is the first area in the Kanto region that was selected as an Important Preservation District for Groups of Traditional Buildings, and is lined with historic buildings that have been designated as cultural properties by Chiba Prefecture.

■ 座落在佐原地區小野川沿岸的歷史街道,昔日江 戶風光尚存備受歡迎。是日本關東首次列為「重要傳 統建築物保存地區」的區域,這裡干葉縣指定文化財 之歷史建築物也鱗次櫛比。