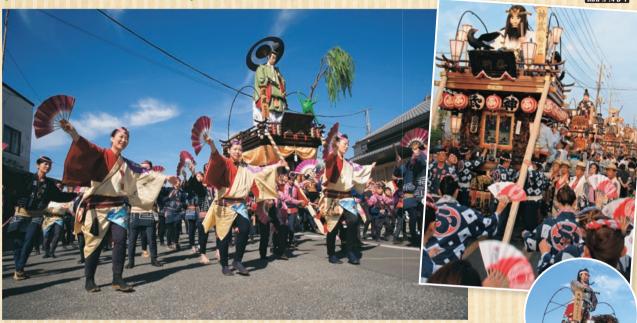

### **FAMOUS TRADITIONAL EVENTS IN SAWARA**

佐原自豪的「傳統活動」

**Grand Festival of Sawara** (summer and autumn) 佐原大祭典(夏季、秋季) 「Summer Festivall Yasaka Shrine 「夏日祭典 1 八坂神社

MAP:P.6 B-1

「Autumn Festival」 Suwa Shrine 「秋日祭典 ] 諏訪神

MAP:P.4 B-1

The Grand Festival of Sawara, held at Yasaka Shrine in the summer and the Suwa Shrine in autumn, has a 300 year history. The float carries figurines that have a maximum height of about 5 meters, which are some of the highest in Japan, and is not to be missed.

夏日八坂神社舉行的祇園祭與秋日諏訪神社的秋日 祭典擁有300年歷史,合稱「佐原大祭典」。堪稱日本 最高載有5公尺大人形的山車保證值得一見。

[Summer Festival] Yasaka Shrine: 3360, I, Sawara,

[Autumn Festival] Suwa Shrine: 1020, I, Sawara,

0478-50-1212 (Tourism Group, Commerce and

[Summer Festival] Fri., Sat. & Sun. after Jul. 10 [Autumn Festival] Second Fri., Sat. & Sun. in Oct. www.suigo-sawara.ne.jp/abroad\_en\_ca4.html

Katori City Tourism Section Katori City)

國家指定重要無形民俗文化財的

see the floats during