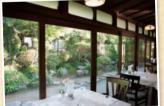

#### **Dine in charming old folk houses** 趣味傳統民家風味餐館

Relax and enjoy a leisurely meal in a beautifully renovated old folk house, or at a restaurant with an exquisitely preserved

古老民家所改裝的趣味店鋪與精心修整的日式庭園是本餐廳最大特

MAP:P.4 C-2

Assortment of appetizers using local ingredients, and the popular potato gnocchi 採用當地食材製作之前菜拼盤以及人氣的地瓜玉棋(義大利餃子)

### RISTORANTE Casa Alberata

This restaurant serves delicious Italian meals using fresh local produce and other ingredients carefully selected by the chef. The restaurant is in a traditional Japanese house that has been renovated with a modern touch

獨具特色的義大利料理,採用當地新鮮食材與主廚嚴選之食材製作。改造 傳統日式房屋融合現代風格感受不一樣的用餐氛圍。

wall along the Ono River. 小野川沿岸的黑牆是這裡的重要

1727, I, Sawara, Katori City

■ Mon. (and some Tue.) ¥ Lunch: Course meals from ¥3,780

Dinner: Course meals only from ¥4,298