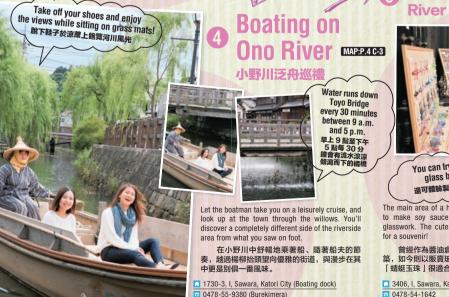

## Experience boating and cycling 船舟巡禮、單車體驗

A great way to see the historic landscape of SAWARA is by boat or rented bicycle. Ride a boat and enjoy a leisurely cruise along the Ono River, or go cycling if you want to see all that SAWARA has to offer.

■ 船舟巡禮與單車體驗讓您飽覽「佐原」之歷史景 觀。在小野川來來去去的船舟上細細感受時光的流動。 想盡情地探索佐原區域風采則建議租用單車。

None scheduled Note: May close depending on weather conditions

Boating experience (Adult) ¥1,300 (Duration of about 30 min.)

Credit cards not accepted URL www.kimera-sawara.co.jp/

You can try making

glass beads! 還可體驗製作蜻蜓玉珠

The main area of a historic building that used to make soy sauce is now a store selling glasswork. The cute glass beads are perfect

曾經作為醬油倉庫而繁榮一時的古老建 築,如今則以販賣玻璃製品而重生。可愛的 「蜻蜓玉珠」很適合作為伴手禮唷」

3406, I, Sawara, Katori City