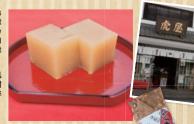

#### Torava Kashiten MAP:P.4 B-2

This Japanese sweets shop is famous for its rich-tasting sweet potato jelly-cake made from locally grown sweet potatoes. It is packaged with a traditional wrapping that makes it the perfect item for a gift.

選用香取市產地瓜,做成風 味獨道的紅薯羊羹聞名的日式甜 點屋。特色風情的包裝紙作為伴 手禮更是備受喜愛。

1717-2, I, Sawara, Katori City 20478-52-2413 8:30-18:00

■ Wed. Imoyokan (sweet potato jelly-cake) ¥720 Credit cards not accepted

\* Currently credit cards not accepted; however, they will be accepted from 2016.