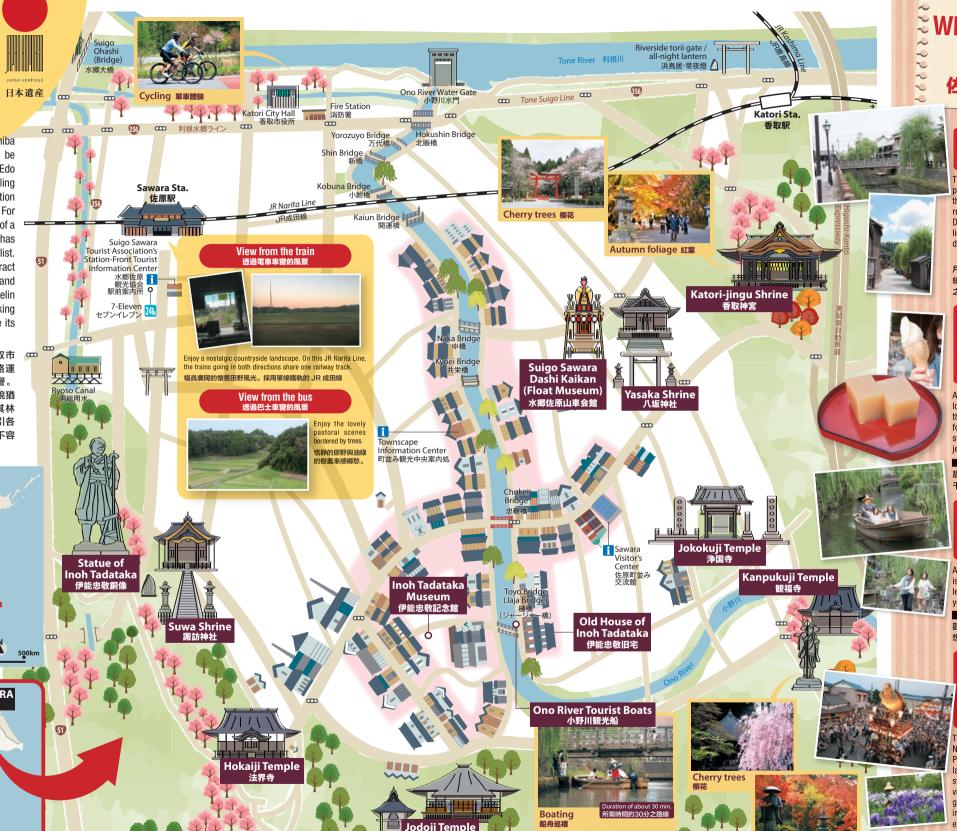

#### Koedo townscape 小江戶之歷史街道

The area along the Ono River in SAWARA is a popular place to get a glimpse of what the town looked like in the Edo period. This is the first area in the Kanto region that was selected as an Important Preservation District for Groups of Traditional Buildings, and is lined with historic buildings that have been designated as cultural properties by Chiba Prefecture.

■ 座落在佐原地區小野川沿岸的歷史街道,昔日江 戶風光尚存備受歡迎。是日本關東首次列為「重要傳 統建築物保存地區」的區域,這裡干葉縣指定文化財 之歷史建築物也鱗次櫛比。

## Experience boating and cycling 船舟巡禮、單車體驗

A great way to see the historic landscape of SAWARA is by boat or rented bicycle. Ride a boat and enjoy a leisurely cruise along the Ono River, or go cycling if you want to see all that SAWARA has to offer.

■ 船舟巡禮與單車體驗讓您飽覽「佐原」之歷史景 觀。在小野川來來去去的船舟上細細感受時光的流動。 想盡情地探索佐原區域風采則建議租用單車。

#### Grand Festival of Sawara and the Suigo Sawara Iris Festival

佐原大祭與水鄉佐原菖蒲花祭

The Grand Festival of Sawara is designated as a National Important Intangible Folk Cultural Property, and features floats with some of the largest figurines in Japan being paraded along the streets. The Suigo Sawara Iris Festival is when visitors will find irises blooming everywhere in a garden that boasts of having the most varieties of irises in the Asian region. Both of these popular events attract visitors from afar.

「佐原大祭」被列為日本「國家指定重要無形民俗文化財產」,節日中人們施轉乘載著大人形的山車在街中遊行,其規模屈指可數。菖蒲花香飄逸的「水鄉佐原菖蒲花祭」,舉辦場地國內菖蒲花的栽培種類數東洋第一。這兩項活動均是日本國內民眾喜愛造訪之人氣祭典。

Autumn foliage 紅葉

2

How to use Wi-Fi 使用方法

後也將繼續擴增!

Pick up a card with the Wi-Fi password from the Suigo Sawara Tourist Association's Station-Front Tourist Information Center or the Sawara Visitor's Center.

### Katori-jingu Shrine MAP.P.GB3 🛜

The cherry blossom or the foliage season is particularly recommended! 櫻花楓紅時,更添浪漫情懷

Sweet and tart.

**Enjoy the perfect** 

balance of the two tas

1697 Katori, Katori City ₫ 0478-57-3211

All hours (Reception 8:30-16:30) Open 365 days 👺 Free admission

RL www.katori-jingu.or.jp 作為護國之神而與皇室關係密切之神社。平時祈求家庭 安全與武術比赛的勝利、今日也成為人氣的能量暑點之一。

## Suigo Sawara Dashi Kaikan MAP:P.68-1

水鄉佐原山車會館 (Float Museum) This museum provides an informative 👩 3368, I, Sawara, Katori City presentation on the 300 year history and **3** 0478-52-4104 **9**:00-16:30 culture of the Grand Festival of Sawara,

Mon. (Open if Mon. is a holiday), which is also designated as a National year-end and New Year holidays (open until Important Intangible Folk Cultural 20:30 during the Grand Festival in July) ¥¥400 (Adult)

「佐原山車活動」, 在此可體驗其 300年悠久歷中與文化。

#### Learn about Inoh Tadataka, who completed the first map of Japan. 伊能忠敬

This museum follows the footsteps of Inoh Tadataka, the firs person to complete a surveyed map of Japan. He was over 50 years of age when the map was completed. You can also take a look at the man which he worked so hard to create

於50歲後,透過實際測量進而完成的日本地圖,可謂伊能 忠敬一生之結晶。本紀念館展示著其生平軌跡及完成之地圖。

#### Inoh Tadataka Museum MAP:P.4 C-2 伊能虫勒纪念館

1722-1, I, Sawara, Katori City 0478-54-1118

9:00-16:30 Mon. (If Mon. is a holiday, closed on the following day

instead), year-end and New Year holidays ¥ \$500 (Adult) SCredit cards not accepted