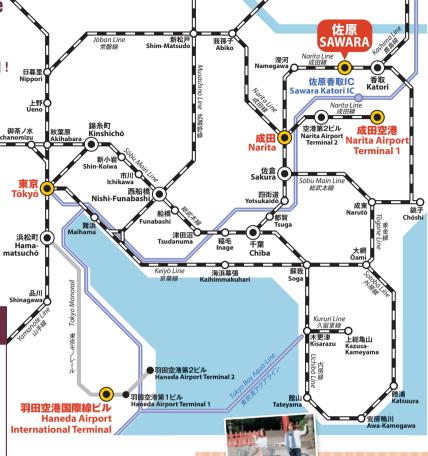

#### ACCESS INFORMATION 交通指南

SAWARA, a great place to stop by before your flight home

想在回國前順道前往參觀 「佐原」!

SAWARA, located conveniently about 45 min, away by train from JR Narita Airport Terminal 1 Sta. or about 90 min. away by highway bus from Tokvo Sta. Yaesu Exit. has much to allure the traveler such as sightseeing, gourmet, and experiential programs. It's a must-go before your flight home.

從JR「成田機場|站搭乘電車 約45分; 高速公路亦能直達, 從 「東京|站八重洲出口搭乘高速巴士 約90分,如此方便的地區正是坐擁 迷人景觀、美食與驚喜體驗的「佐 原」。回國前不可錯過的名勝景點。

> APPROX. 45 MIN. BY TRAIN FROM NARITA AIRPORT 從「成田機場」搭乘電車約 45 分

Narita Airport Terminal 1 Sta. (JR Narita Line Rapid Service) 「成田機場」站 (JR 成田線快車 )

Narita Sta. (JR Narita Line) 「成田」站 (JR 成田線)

Sawara Sta. 「佐原」站

Adult (One-way) 大人(單程)

¥670

APPROX. 90 MIN. FROM TOKYO STA. YAESU EXIT BY HIGHWAY BUS 從「東京」站八重洲出口搭乘高速巴士約 90 分

Bus stop in front of Tokyo Sta. Yaesu Exit (Chiba Kotsu Highway Bus, Choshi-Tokyo Route) 「東京站八重洲口前」(千葉交通高速巴士 銚子東京線)

Sawara Sta. North Exit 「佐原弘北口」

Adult (One-way) **¥1,750** 

First denarture at 8:50 a.m. last departure at 10:20 p.m. (11 buses per day) 首班車 8:50 末班車 22:20 (1 日 11 班次 )

APPROX. 135 MIN. FROM HANEDA AIRPORT BY TRAIN AND BUS

Haneda Airport International Terminal Sta. (Tokyo Monorail) 。 黎大樓」站(東京單軌電車)

Hamamatsucho Sta. (JR Yamanote Line) 「演松町」站 (JR 山手線 )

Tokyo Sta

Adult (One-way) ¥650

From Tokyo Sta., use the highway bus shown on the left.

抵達東京站後請搭乘 左列之高速巴士前往