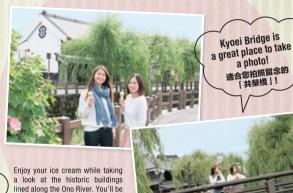

#### Koedo townscape 小江戶之歷史街道

The area along the Ono River in SAWARA is a popular place to get a glimpse of what the town looked like in the Edo period. This is the first area in the Kanto region that was selected as an Important Preservation District for Groups of Traditional Buildings, and is lined with historic buildings that have been designated as cultural properties by Chiba Prefecture.

■ 座落在佐原地區小野川沿岸的歷史街道,昔日江 戶風光尚存備受歡迎。是日本關東首次列為「重要傳 統建築物保存地區」的區域,這裡干葉縣指定文化財 之歷史建築物也鱗次櫛比。

城鎮巡禮的同時再配上佐原人氣甜點「地 瓜冰淇淋」。大量使用佐原產之「紅番薯」, 散發著濃郁香甜。

These are delicious, with chunks of sweet potatoes in them! 含有方塊狀的 番薯美味升級!

transported into another era as you immerse yourself in the atmosphere of this KOFDO landscape ■ 邊眺望著小野川旁林立的古

老建築物,恬適地慢步來段美味 之旅。感受日本的小江戶風情景 色, 洗鍊身心靈。

What is SAWARA's Important **Preservation District for Groups** of Traditional Buildings?