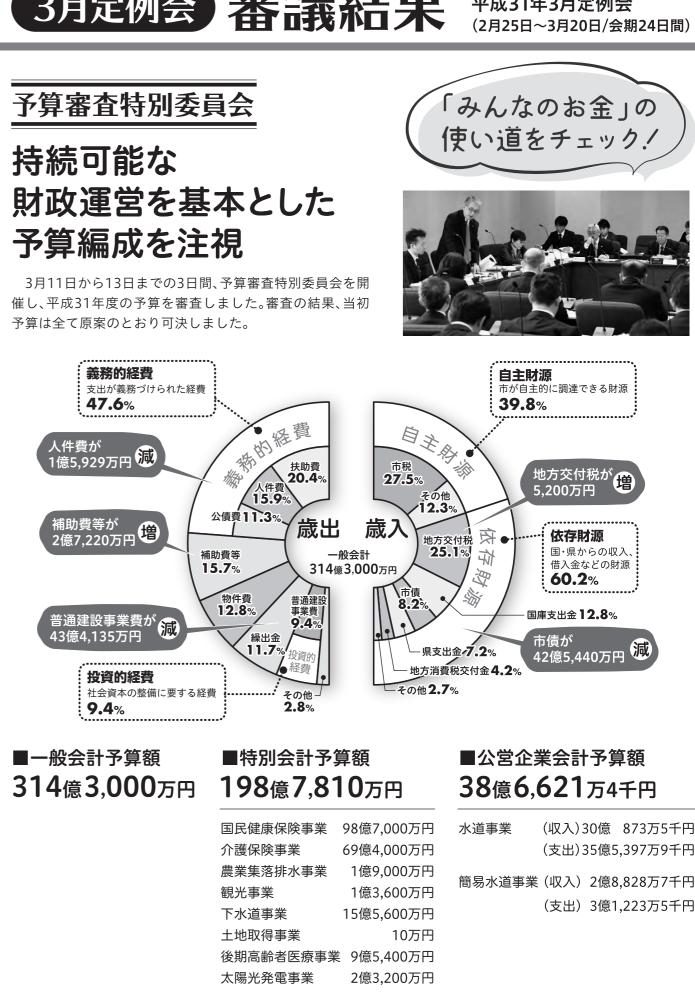

「みんなのお金」の使い道をチェック!

一般会計の歳入歳出予算の総額は、314億3千万円で、前年度より42億5千万円11.9%の 概要 減となっています。

特別会計8会計の歳入歳出予算の合計額は、198億7.810万円で、前年度より2億7.300万円 1.4%の減、公営企業会計2会計の収益的支出及び資本的支出の合計額は、38億6.621万4千円 で、前年度より15億250万4千円28.0%の減で、全会計の総額は、551億7.431万4千円となり、前 年度より60億2.550万4千円9.8%の減となっています。

| 水道事業   | (収入) | 30億  | 873万  | 5千円 |
|--------|------|------|-------|-----|
|        | (支出) | 35億5 | ,397万 | 9千円 |
| 簡易水道事業 | (収入) | 2億8  | ,828万 | 7千円 |
|        | (支出) | 3億1  | ,223万 | 5千円 |
|        |      |      |       |     |