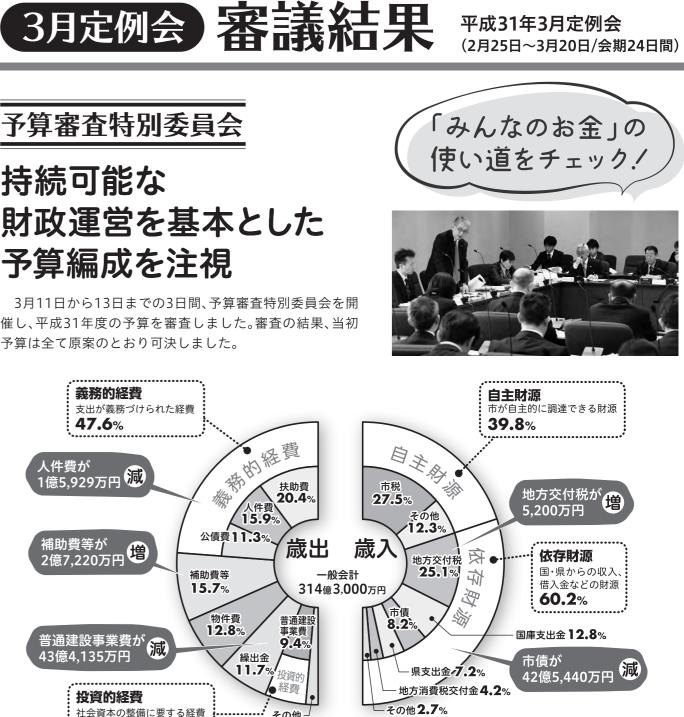

「みんなのお金」の使い道をチェック!

一般会計の歳入歳出予算の総額は、314億3千万円で、前年度より42億5千万円11.9%の 概要 減となっています。

特別会計8会計の歳入歳出予算の合計額は、198億7.810万円で、前年度より2億7.300万円 1.4%の減、公営企業会計2会計の収益的支出及び資本的支出の合計額は、38億6.621万4千円 で、前年度より15億250万4千円28.0%の減で、全会計の総額は、551億7.431万4千円となり、前 年度より60億2.550万4千円9.8%の減となっています。